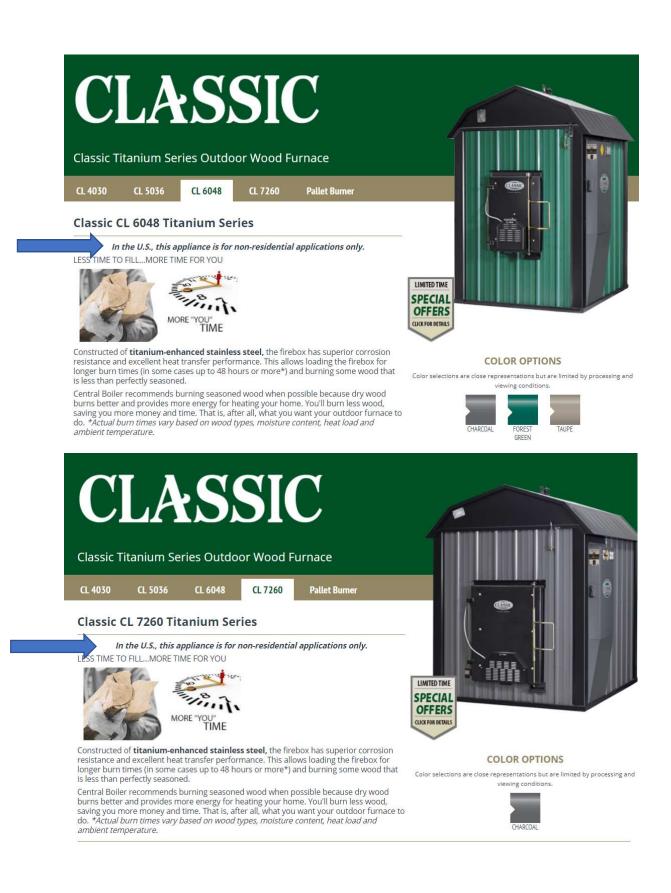

https://centralboiler.com/products/classic/

**Features and Benefits** 

| CLASSIC<br>Classic Titanium Series Outdoor Wood Furnace |         |         |         |               |  |
|---------------------------------------------------------|---------|---------|---------|---------------|--|
| CL 4030                                                 | CL 5036 | CL 6048 | CL 7260 | Pallet Burner |  |

#### **COLOR OPTIONS**

Color selections are close representations but are limited by processing and viewing conditions.