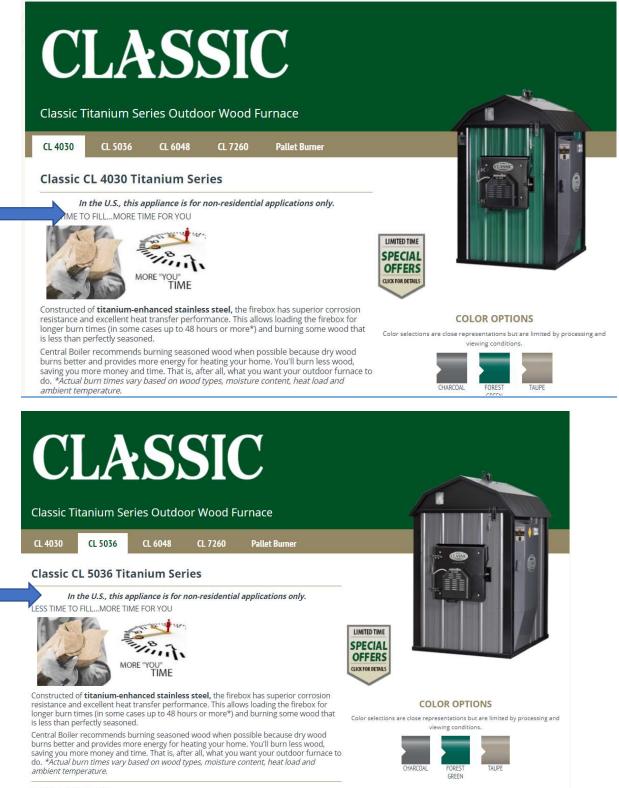

https://centralboiler.com/products/classic/

**Features and Benefits** 

| CLASSIC<br>Classic Titanium Series Outdoor Wood Furnace |         |         |         |               |  |
|---------------------------------------------------------|---------|---------|---------|---------------|--|
| CL 4030                                                 | CL 5036 | CL 6048 | CL 7260 | Pallet Burner |  |

#### **COLOR OPTIONS**

Color selections are close representations but are limited by processing and viewing conditions.