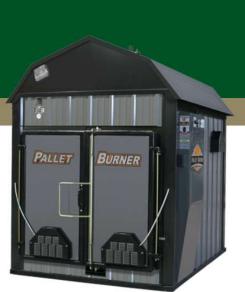

#### **Pallet Burner**

NOTE: The Pallet Burner is NOT a Classic model and is not available with the titanium-enhanced stainless steel firebox.

**Features and Specifications** 

Business solution for light commercial or industrial use.

- Eliminates expensive disposal costs of scrap wood.
- Efficient heat recovery from disposal of pallets, crating material, wood remnants or cord wood.
- Loads easily with a forklift or by hand.
- Provides high capacity water heating.
- Heats multiple buildings, kilns, greenhouses and swimming pools.
- Works well with existing heating systems.
- Can be located up to 500 feet from buildings.