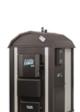

Note: Titanium Series furnaces require the use of MolyBoost, p/n 1670, and 1650XL Inhibitor Plus, p/n 1650. Inhibitor Plus, p/n 1650.

List Price: \$11,800.00 Our price: \$11,400.00 Savings: \$400.00

Prices include incoming dealer freight. "Our Price" is net of current rebate and is not available with Central

Financing.

All new Titanium HD series Central Boiler Classic Edge 750 includes a titanium-enhanced stainless steel firebox that provides superior protection against corrosion, allows for longer burn times and extends the life of the furnace. This unit is approved for Residential or Non-Residential use