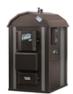

List Price: \$9,550.00 Our price: \$9,150.00 Savings: \$400.00

Prices include incoming dealer freight. "Our Price" is net of current rebate and is not available with Central

Financing.

All new Titanium HD series Central Boiler Classic Edge 550 includes a titanium-enhanced stainless steel firebox that provides superior protection against corrosion, allows for longer burn times and extends the life of the furnace. This unit is approved for Residential or Non-Residential use.