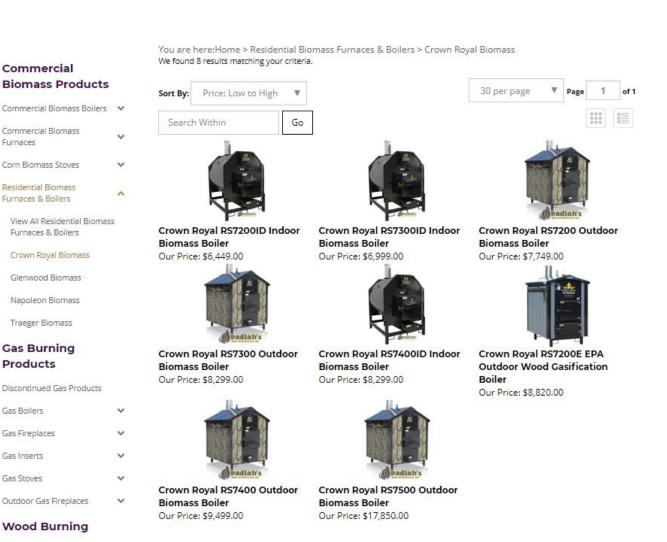

#### Central Boiler Classic Edge 350 Titanium HD

List Price: \$7,825.00 Our price: \$7,825.00

Prices include incoming dealer freight. "Our Price" is net of current rebate and is not available with Central

Financing.

All new Titanium HD series Central Boiler Classic Edge 350 includes a titanium-enhanced stainless steel firebox that provides superior protection against corrosion, allows for longer burn times and extends the life of the furnace. This unit is approved for Residential or Non-Residential use. Progre info