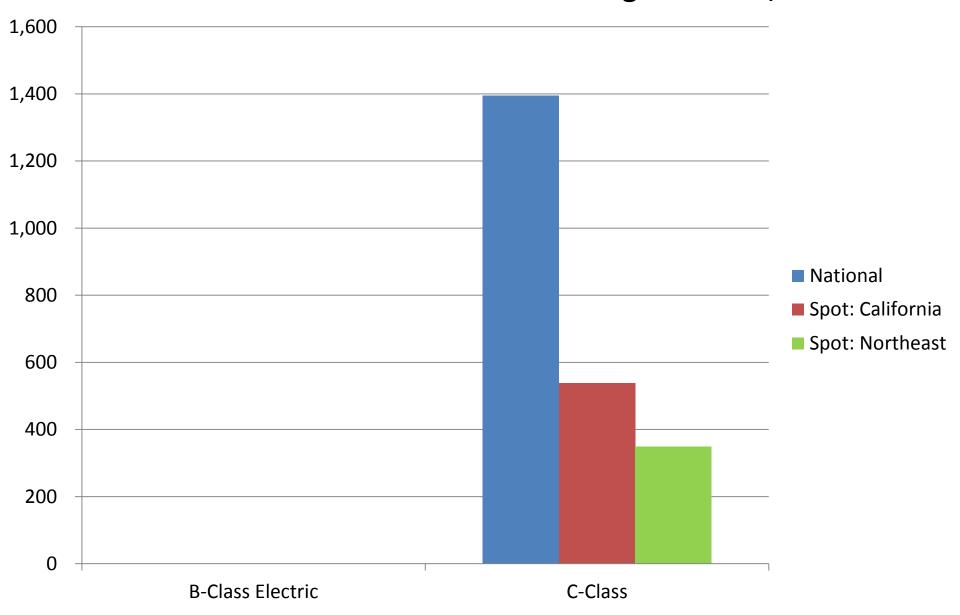

## Ad Spending, 2015

Source data: CompetiTrack. Estimated advertising expenditures in selected Designated Marketing Areas in California (Bakersfield, Fresno, Los Angeles, Sacramento, San Diego, and San Francisco); and Northeast States (Baltimore, Boston, Hartford, New Jersey, New York City, Providence, and Syracuse). Includes TV, radio, print, and online advertising.