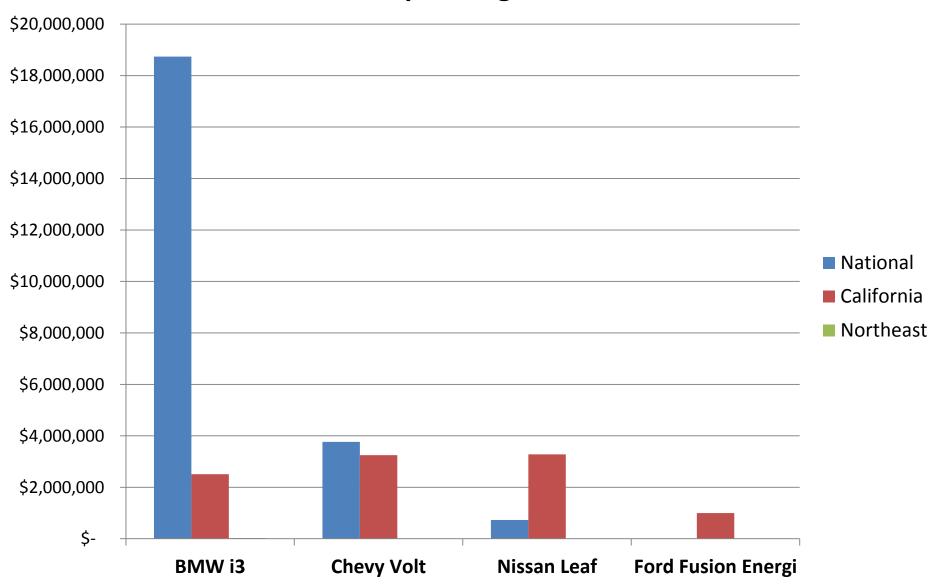

## Ad Spending, 2015

Source data: CompetiTrack. Estimated advertising expenditures in selected Designated Marketing Areas in California (Bakersfield, Fresno, Los Angeles, Sacramento, San Diego, and San Francisco); and Northeast States (Baltimore, Boston, Hartford, New Jersey, New York City, Providence, and Syracuse). Includes TV, radio, print, and online advertising.