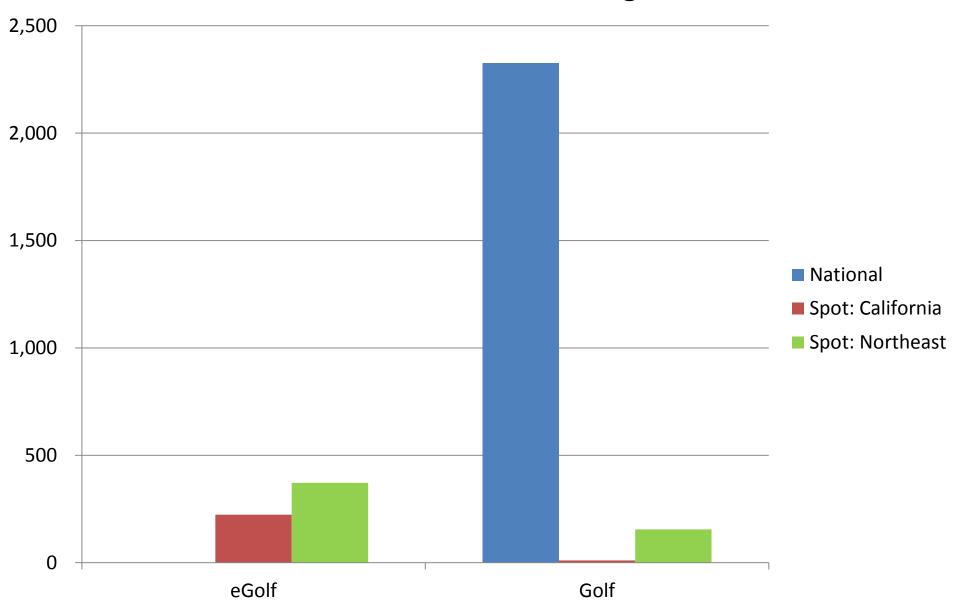

Tier-1 Cable & Broadcast TV Advertising Instances, 2015

Tier-1 Cable & Broadcast TV Advertising Instances, 2015

Tier-1 Cable & Broadcast TV Advertising Instances, 2015

Tier-1 Cable & Broadcast TV Advertising Instances, 2015

Tier-1 Cable & Broadcast TV Advertising Instances, 2015