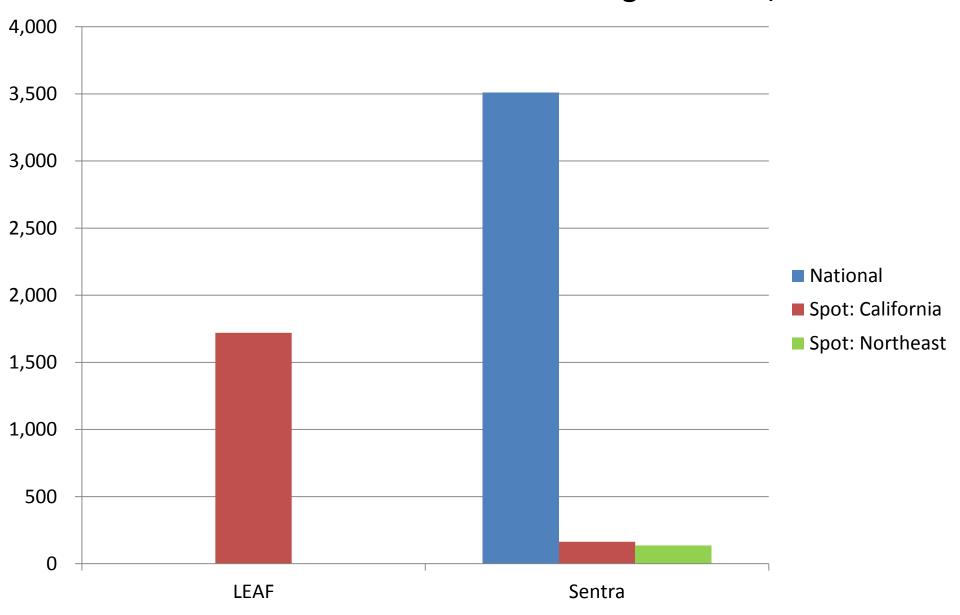

Tier-1 Cable & Broadcast TV Advertising Instances, 2015

Tier-1 Cable & Broadcast TV Advertising Instances, 2015

Tier-1 Cable & Broadcast TV Advertising Instances, 2015

Tier-1 Cable & Broadcast TV Advertising Instances, 2015

Tier-1 Cable & Broadcast TV Advertising Instances, 2015