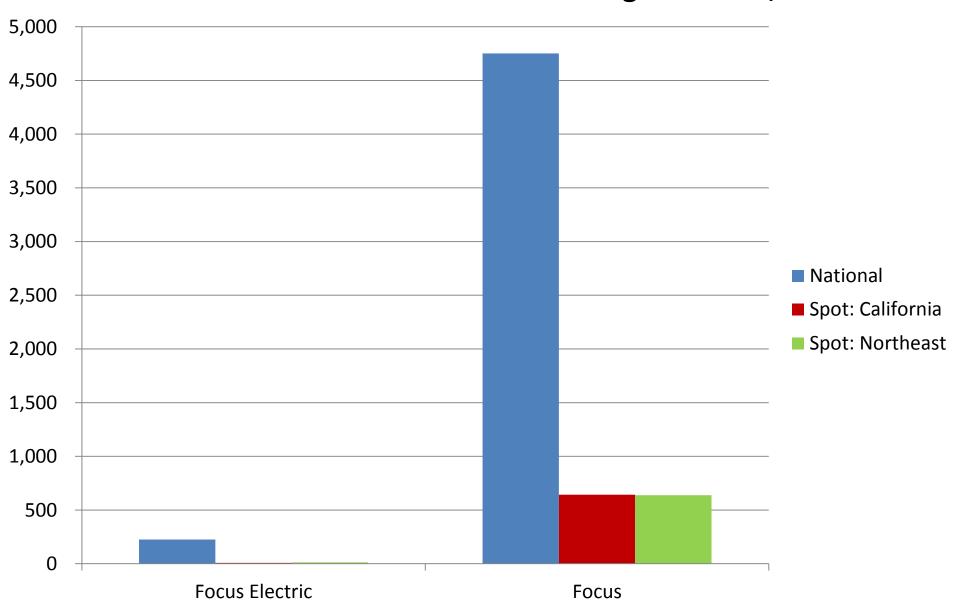

## Ad Spending, 2015

Source data: CompetiTrack. Estimated advertising expenditures in selected Designated Marketing Areas in California (Bakersfield, Fresno, Los Angeles, Sacramento, San Diego, and San Francisco); and Northeast States (Baltimore, Boston, Hartford, New Jersey, New York City, Providence, and Syracuse). Includes TV, radio, print, and online advertising.