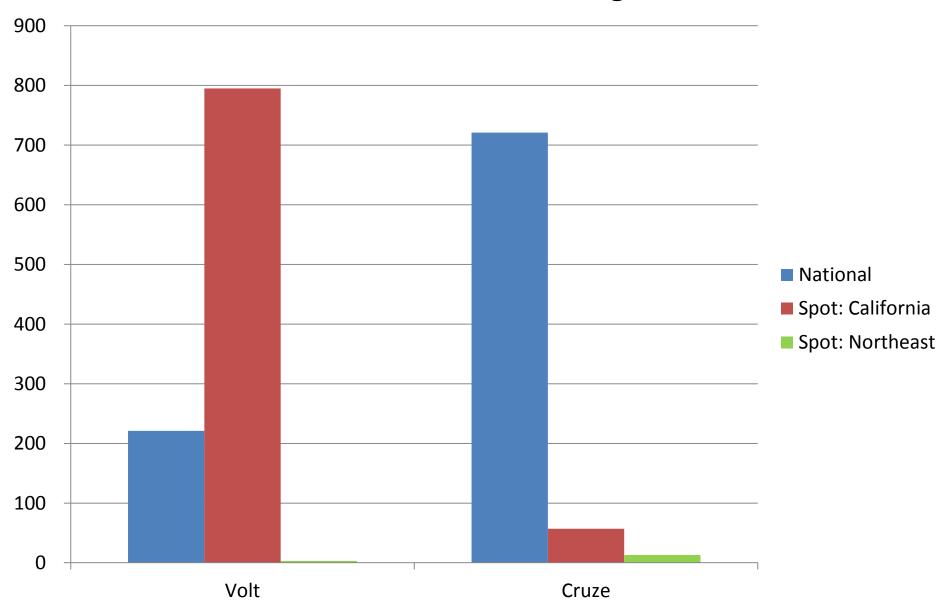

Tier-1 Cable & Broadcast TV Advertising Instances, 2015

Tier-1 Cable & Broadcast TV Advertising Instances, 2015

Tier-1 Cable & Broadcast TV Advertising Instances, 2015

Tier-1 Cable & Broadcast TV Advertising Instances, 2015

Tier-1 Cable & Broadcast TV Advertising Instances, 2015